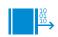

### **Meet ANPR**

Nedap's ANPR platform offers long-range identification by capturing a vehicle's license plate up to distances of 2 (6.5 ft.) - 10 meters (33 ft.). Nedap's license plate cameras are easy to integrate with existing access control systems through Wiegand communication.

### **ANPR Lumo**

The ANPR Lumo is an all-in-one license plate camera. With a range of action of 2 to 10 meters (6.5 to 33 feet), the advanced camera ensures a smooth recognition of vehicles. The user-friendly web interface enables easy systems configuration and offers built-in vehicle access control features. Typical applications include barrier-controlled and free-flow applications. Deep learning algorithms enable a high accuracy in both regions with common license plate formats, like Europe, and non-standardized license plate formats, such as the USA and Pacific region.